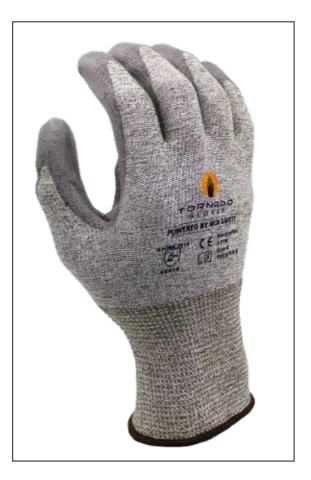

Electroflex 5 FTR • 13G Cut Fibre D • PU Palm Coated

This glove provides excellent cut and abrasion resistance with ballistic reinforcement in the critical wear area between thumb and forefinger.

- 13 Gauge lightweight shell
- Maximum abrasion resistance
- High cut resistance
- · Ballistic reinforcement between thumb and forefinger
- Specialist treated for low DMF
- High-density polyurethane coating for strength and durability
- Colour coded hem for sizing