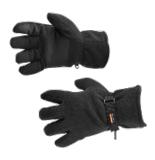

## GL12 - Fleece Glove Insulatex Lined -

has been designed and made to the highest standards using top quality components to be used at work in the toughest conditions.

This product is classified as Highest Quality Workwear and does not require certification as it is not designed to provide protection against specific risks such as flame, acid, static electricity or others.