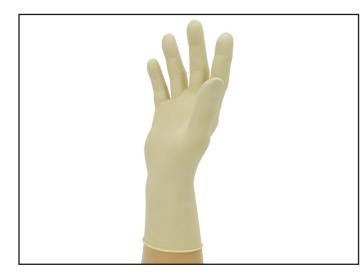

## GN31

Healthline Natural Latex Powder Free Examination Glove

Sectors: • Medical, Vet and Dental • Hair and Beauty

Manufactured from: Natural rubber latex

Powder Free: Reduces the risk of dust contamination

Textured Finish: For improved grip

**Chemical Resistance Type:** Achieves type C chemical resistance according to EN374-1, for chemical protection against at least 1 chemical