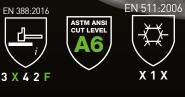

## **Key Features**

- Highest level of cut protection according to EN388:2016
- Impressive comfort flexibility
- Seamless knitted 10 gauge liner for enhanced breathability
- Great dexterity and high cut level for outdoor environment
- Water resistant and thermal perfect for winter weather

## **Ideal for**

- Construction and utility
- Engineering and manufacturing
- Oil and gas
- Waste, recycling & local authority
- Warehousing & logistics

| Conditions |                                                          |  |
|------------|----------------------------------------------------------|--|
| Coating    | X-Dura Latex                                             |  |
| Gauge      | 10gg                                                     |  |
| Liner      | HPPE/Acrylic,<br>Steel, Nylon,<br>Polyester,<br>Elastane |  |
| Sizes      | 7-11                                                     |  |
| EN 388     | 3X42F                                                    |  |