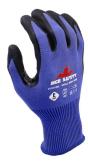

MCR Safety Europe declares that the new PPE described below is issued under the sole responsibility of Parmelee Ltd T/A MCR Safety Europe.

Product: CT1071NM

Type: Hand Protection

**Description**: 15G Dark Blue Cut Fibre -

Black Nitrile Micro Foam -Palm Coated - Standard Glove

Category: Cat I

**DoC Download :** www.mcrsafetyeurope.com

Is in conformity with Regulation 2016/425 on personal protective equipment as brought into UK law and amended and, where such is the case, the national standard transposing designated standard

- EN ISO 21420:2020
- EN388:2016+A1:2018

The approved body SATRA Technology Centre (Approved Body No. 0321) performed the UKCA type-examination and issued the UKCA type-examination certificate no certificate no. AB0321/21887-01/E00-00